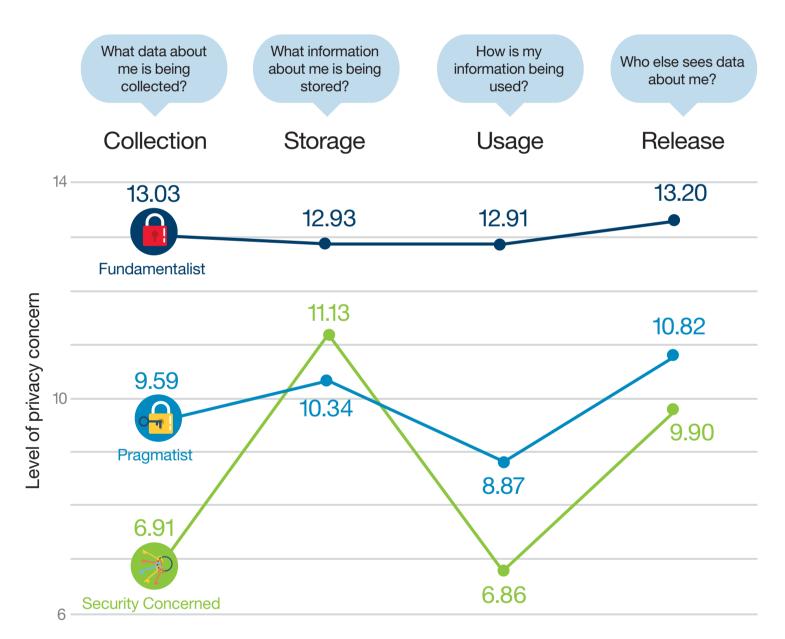

## How concerned are US workers about data privacy?

Even those with lower levels of privacy concern are still worried

## Implications

Privacy concerns cannot be ignored

Find out what your employees are concerned about

Customize communications to address your employees' concerns and be prepared for views to evolve over time