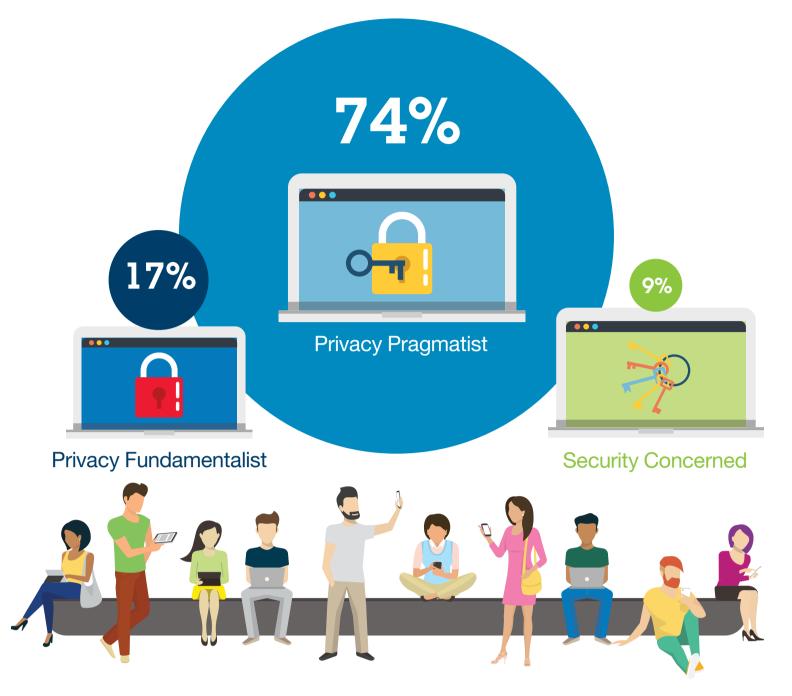

## How concerned are US workers about data privacy?

Even those with lower levels of privacy concern are still worried